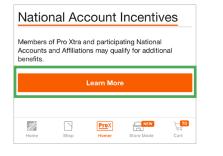

#### ADD AGREEMENT CODE 4.

Select "Pricing Benefits" on your Account page and click "Learn More" on the Preferred Pricing section. Click "Learn More" under National Account Incentives. Enter NREIA agreement code and click "Validate Code".

| shelf pri<br>checkou | cing on thousands of items<br>it. | Learn More                                                                                                                                        |
|----------------------|-----------------------------------|---------------------------------------------------------------------------------------------------------------------------------------------------|
|                      | National Acco                     | ount Incentives                                                                                                                                   |
|                      | Members of Pro Xtra               | and participating National Accounts and Affiliations may qualify for additional benefit                                                           |
|                      | Learn More                        | National Account Incentives X                                                                                                                     |
|                      |                                   | As a member of Pro Xtra and a participating National<br>Association or Affiliation, you are eligible for exclusive<br>benefits at The Home Depot. |
|                      |                                   | If your organization has provided you with a National<br>Agreement Code, you can enroll now.                                                      |
|                      |                                   | Agreement Code                                                                                                                                    |