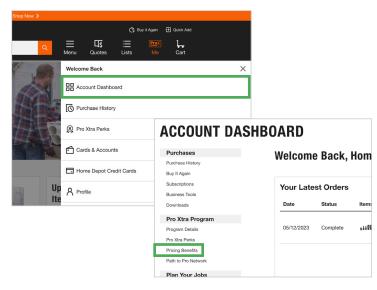

### Download The Home Depot app and log in to your Pro Xtra account.

#### **ACCESS ACCOUNT BENEFITS**

Tap the "ProXtra" tab and select "Rewards Hub."

#### 3. FIND PRICING BENEFITS

Scroll to "National Account Incentives" and click "Learn More."