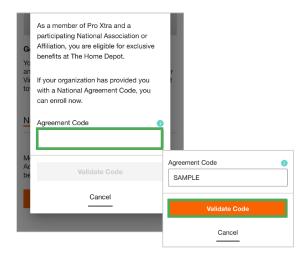

#### ADD AGREEMENT CODE 4.

Select "Pricing Benefits" on your Account page and click "Learn More" on the Preferred Pricing section. Click "Learn More" under National Account Incentives. Enter NREIA agreement code and click "Validate Code".

### ADD AGREEMENT CODE

Enter NREIA agreement code and click "Validate Code"