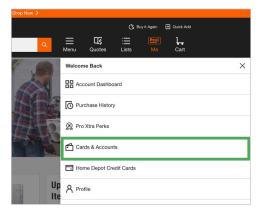

#### ACCESS CARDS & ACCOUNTS

Select "Cards & Accounts" under your profile dropdown.