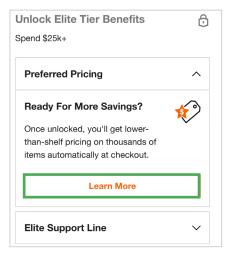

#### ADD AGREEMENT CODE 4.

Select "Pricing Benefits" on your Account page and click "Learn More" on the Preferred Pricing section. Click "Learn More" under National Account Incentives. Enter NREIA agreement code and click "Validate Code".

#### 2. LOCATE PREFERRED PRICING

Select "Preferred Pricing" then click "Learn More."